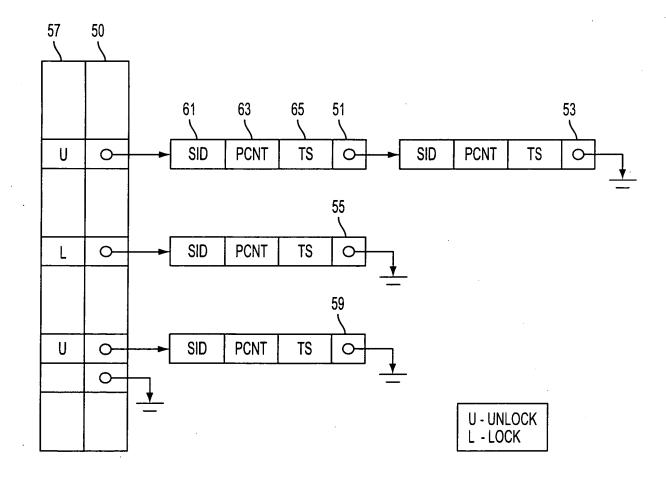

01/1





U.S. Serial No.: 09/895,532 Atty. Dkt. No.: 005288.00008 Inventor: Bing WANG Title: APPARATUS AND METHOD FOR HANDLIN ECTRONIC MAIL

3/10







FIG. 4A





FIG. 4C



OTPE CONTRACTOR

U.S. Serial No.: 09/895,532 Atty. Dkt. No.: 005288.00008 Inventor: Bing WANG Title: APPARATUS AND METHOD FOR HANDLING CTRONIC MAIL





FIG. 6





U.S. Serial No.: 09/895,532 Atty. Dkt. No.: 005288.00008 Inventor: Bing WANG Title: APPARATUS AND METHOD FOR HANDLING CTRONIC MAIL

9/10



FIG. 8

(B) & THAD

243

U.S. Serial No.: 09/895,532 Atty. Dkt. No.: 005288.00008 Inventor: Bing WANG Title: APPARATUS AND METHOD FOR HANDLING TRONIC MAIL



## 10/10